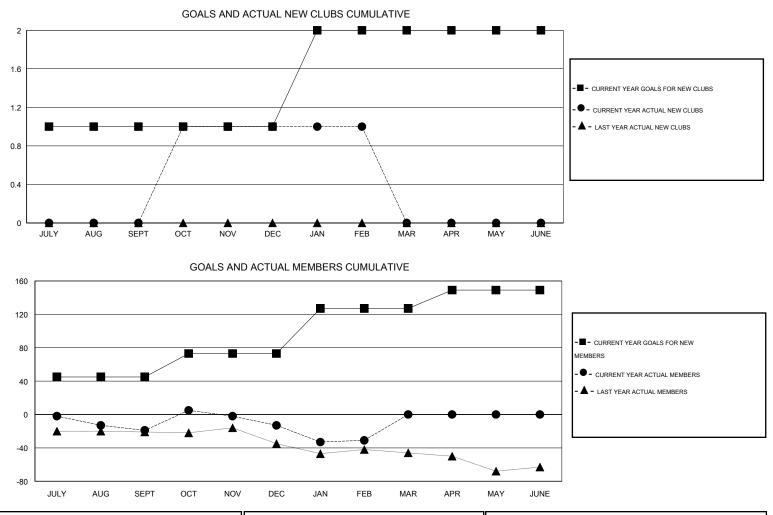

## GMT: HAL GRIFFIN

GMT CA 1

|               |                  | Clubs               |                            |                             | Members               |                    |                                  |                              |                             |  |
|---------------|------------------|---------------------|----------------------------|-----------------------------|-----------------------|--------------------|----------------------------------|------------------------------|-----------------------------|--|
|               | RESU             | LTS FOR 2013-2014   |                            |                             | RESULTS FOR 2013-2014 |                    |                                  |                              |                             |  |
| QUARTER       | NEW CLUB<br>GOAL | ACTUAL NEW<br>CLUBS | ACTUAL<br>DROPPED<br>CLUBS | ACTUAL NET<br>GAIN/<br>LOSS | QUARTER               | NEW MEMBER<br>GOAL | ACTUAL TOTAL<br>MEMBERS<br>ADDED | ACTUAL<br>DROPPED<br>MEMBERS | ACTUAL NET<br>GAIN/<br>LOSS |  |
| JULY/AUG/SEPT | 1                | 0                   | 0                          | 0                           | JULY/AUG/SEPT         | 45                 | 23                               | 42                           | -19                         |  |
| OCT/NOV/DEC   | 0                | 1                   | 0                          | 1                           | OCT/NOV/DEC           | 28                 | 48                               | 42                           | 6                           |  |
| JAN/FEB/MAR   | 1                | 0                   | 0                          | 0                           | JAN/FEB/MAR           | 54                 | 16                               | 34                           | -18                         |  |
| APR/MAY/JUNE  | 0                | 0                   | 0                          | 0                           | APR/MAY/JUNE          | 22                 | 0                                | 0                            | 0                           |  |